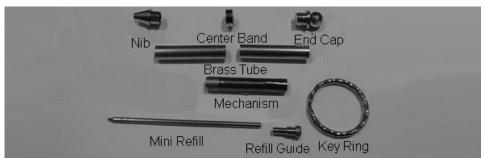

## **Assembly**

Assembling this kit is very similar to the Slimline Pen Kits - only this is a smaller version

- 1. Press the Nib onto the brass tube.
- 2. Press the twist mechanism, brass end first into the opposite end of the brass tube with the nib until the chrome section meets the end of the brass tube. Install the refill (push the Refill Guide into the back end of the Mini Refill. If it is a loose fit, then slightly squash the end of the Refill to get a tighter fit) and actuate the twist mechanism to determine how far the refill point extends past the writing tip. If necessary, remove the refill and press the twist mechanism slightly further into the brass tube to expose more of the refill. Be careful not to press the twist mechanism too far into the tube as it is difficult to pull out.
- 3. Slide the Centre Band over the twist Mechanism.
- 4. Press the End cap onto the other barrel.
- 5. Slide the upper tube over the exposed twist mechanism.
- 6. Slide the Key Ring into the End Cap to complete the pen.