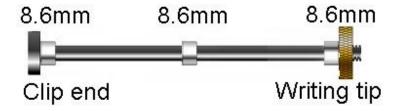

## Keyring Pen Kit

Drill Bit required - 7mm

Bushings required – Bushing – Slimline (Code: A0023)

## **Turning Diameters**



Turn the Brass Tubes to the diameter above.

## **Assembly**

Assembling this kit is very similar to the Slimline Pen Kits - only this is a smaller version

- 1. Press the Nib onto the brass tube.
- 2. Press the twist mechanism, brass end first into the opposite end of the brass tube with the nib until the chrome section meets the end of the brass tube. Install the refill (push the Refill Guide into the back end of the Mini Refill. If it is a loose fit, then slightly squash the end of the Refill to get a tighter fit) and actuate the twist mechanism to determine how far the refill point extends past the writing tip. If necessary, remove the refill and press the twist mechanism slightly further into the brass tube to expose more of the refill. Be careful not to press the twist mechanism to